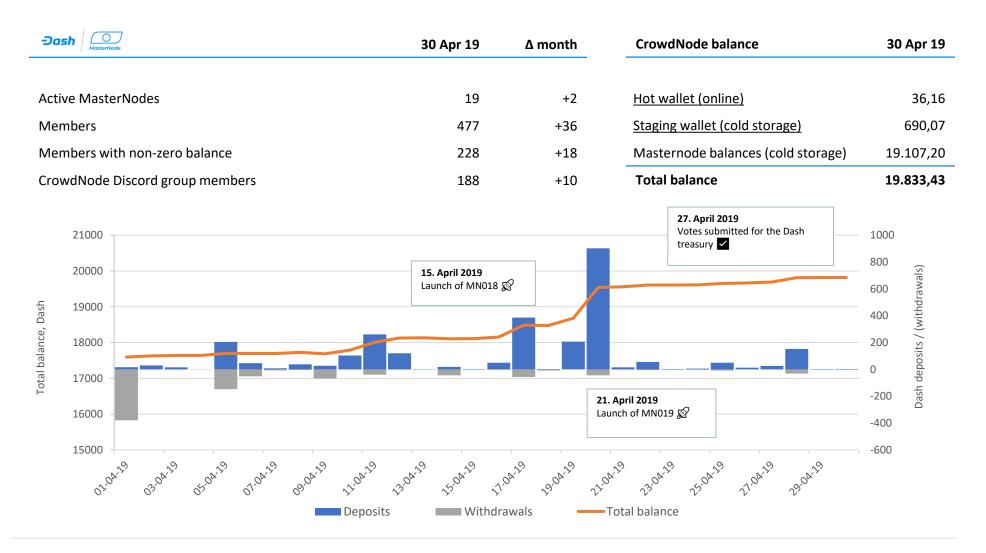

# Main take-aways of the month:

- Growth in the count of masternodes is back, after a couple of months with slow growth due to deposits almost being offset by a few large withdrawals.
- Deposits for April amounted to 2.656 Dash compared to 1.878 Dash in March, while the average withdrawal size fell to almost half in April compared to March (16 Dash compared to 29 Dash, respectively). As a result, we managed to start up two new masternodes in April.
- Deterministic masternode rewards were enabled by Spork 15 in the beginning of April.
- Since we updated 16 out of 17 masternodes on the same day, this has caused fractional payments to happen at the same day instead of being evenly spread out during the week.

#### Active balance per 30. April 2019: 19.846,54 Dash

The active balance comprise deposits which have endured a full qualification period (1 reward payment) and thus earns fractional payments.

| Funding facts                | Apr19     |       |         |
|------------------------------|-----------|-------|---------|
|                              | Dash      | Count | Average |
| Total balance Mar19          | 17.977,63 |       |         |
| Deposits                     | 2655,92   | 116   | 22,90   |
| Withdrawals                  | -861,77   | 57    | -15,67  |
| Rewards                      | 94,34     | 59    | 1,59    |
| Unidentified deposits        | -3,89     |       |         |
| Total balance increase Apr19 | 1.855,80  |       |         |
| Total balance Apr19          | 19.833,43 |       |         |

### Incidents:

- Along with the conversion to spork 15, 16 of the masternodes have reward payment within 24 hours, as we initially upgraded the masternodes in one day.
- Processing rewards, including calculation of fractional payments etc. have put extra pressure on the job engine. Jobs (calculations) have been processed in the right order, however, the job queue has been very long following multiple rewards. Thus some tasks were postponed, such as checking for fund balances.
- During our checks and balances for this transparency report, we identified that withdrawals totaling 30 Dash from four members were not properly processed and shown on the funds page, due to a backend outage on April 28th. Processing has now been completed and shows properly in accordance with the transactions.
- After the update to 0.13 our insights page has been really unstable. We are looking for a new block explorer that that can provide a stable solution.