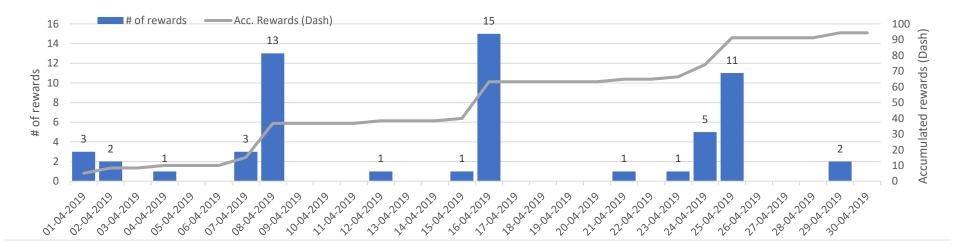

Daily rewards - April

| Total rewards of the month: | # 59        |
|-----------------------------|-------------|
| Dash amount:                | 94,34369342 |

CrowdNode Transparency report – Apr19

| Proposal                                 | Against F          | or | Net | Abstain | Do nothing | Amplification factor |      |                                                |
|------------------------------------------|--------------------|----|-----|---------|------------|----------------------|------|------------------------------------------------|
| core-team-compensation-may               | 19                 | 9  | 19  | 0       | 0          | 5,2                  |      |                                                |
| core-team-outsourcing-may                | 19                 | -  | 19  | 0       | 0          | 5,4                  |      |                                                |
| Dash-Retail-2                            | 19                 |    | 19  | 0       | 0          | 10,6                 |      |                                                |
| dash-pr-proposal-1-of-2shift-communic    | 19                 | -  | 19  | 0       | 0          | 8,1                  | Voti | ing facts:                                     |
| dash-nexus-continued-development         | 1 18               |    | 17  | 0       | 0          | 7,2                  |      |                                                |
| dash-force-mayaugust                     | 1 18               |    | 17  | 0       | 0          | 4,0                  |      |                                                |
| dash-texas-farms-spring-and-summer-marke | 1 17               |    | 16  | 1       | 0          | 6,3                  |      |                                                |
| mydashwallet-development-stress-test-dec | 19                 |    | 15  | 1       | 3          | 4,6                  |      | Voting deadline for CrowdNode members was      |
| DACH Business Development Q2 19          | -2 17              | 7  | 15  | 0       | 0          | 4,5                  |      | 26. April 2019                                 |
| dash-watch-8th-proposal-for-may-2019-fun | 1 16               |    | 15  | 2       | 0          | 5,5                  |      |                                                |
| DashText-distributed-charity-remittances | -2 15              | 5  | 13  | 2       | 0          | 3,7                  | _    | Members were able to vote: FOR, AGAINST,       |
| ,<br>DashCrypto-Team-Comp-Bare-Minimum   | -2 14              |    | 12  | 1       | 2          | 3,1                  |      | ABSTAIN, DO NOT VOTE, DELEGATE                 |
| DashElectrumMar2019                      | -2 13              |    | 11  | 2       | 2          | 3,6                  |      |                                                |
| buildwithdash-dash-independent-global-de | 11                 |    | 11  | 8       | 0          | 6,7                  | _    | Of 608 votes possible in total, 548 votes have |
| DashThailandAdoptionPartnershipsBusDev   | <mark>-2</mark> 12 | 2  | 10  | 0       | 5          | 5,2                  |      | been cast on the network, while 60 have not    |
| DASH-MERCHANT-VENEZUELA-NEW-LEADERSHIP   | -2 12              |    | 10  | 0       | 5          | 5,6                  |      |                                                |
| MERCHANT_ADOPTION_WITH_PAYLIVE           | <mark>-2</mark> 11 | 1  | 9   | 3       | 3          | 5,4                  |      | been cast (due to "DO NOT VOTE" CrowdNode      |
| dash-nigeria-bizdevmerchants-mayjul      | -5 14              | 4  | 9   | 0       | 0          | 8,0                  |      | member votes).                                 |
| Dash_Embassy_Turkey_Q2_2019              | -5 14              | 4  | 9   | 0       | 0          | 7,6                  |      |                                                |
| dash-colombia-201902                     | -4 12              | 2  | 8   | 1       | 2          | 2,8                  |      | Votes have been calculated from a balance of   |
| dashbrazil2019                           | -3 10              | C  | 7   | 3       | 3          | 2,9                  |      | 19.841 Dash.                                   |
| dash-venezuela-remittances-201902        | -4 11              | 1  | 7   | 1       | 3          | 4,8                  |      |                                                |
| Dash-Merchant-Venezuela-5000-Merchants   | -3 9               |    | 6   | 3       | 4          | 2,7                  | _    | Voting amplification factor has ranged between |
| DASHREDFEB2019TOMAY2019                  | -4 10              | C  | 6   | 1       | 4          | 2,7                  |      | 2,7 and 10,6 with an average of 5,5.           |
| Dash-Thailand-Stopgap                    | -4 9               |    | 5   | 2       | 4          | 3,8                  |      |                                                |
| DashCrypto-Team-Comp-Supporting-Funds    | -6 8               |    | 2   | 2       | 3          | 3,9                  |      |                                                |
| DASH-VENEZUELA-MAR-MAY-2019              | -4 6               |    | 2   | 5       | 4          | 4,8                  |      |                                                |
| anarchadelphia-2019liberty-conference-   | -5 7               |    | 2   | 7       | 0          | 6,4                  |      |                                                |
| dash-pr-proposal-2-of-2wachsman-pr       | -6 8               |    | 2   | 3       | 2          | 7,9                  |      |                                                |
| DASH-HUBREMITTANCESANDLIQUIDITYEXPANSION | -6 5               |    | -1  | 1       | 7          | 6,0                  |      |                                                |
| DASHHub-Kumasi-Outlet                    | -7 5               |    | -2  | 3       | 4          | 5,9                  |      |                                                |
| evolucin-dash-looked-for-my-discounts-th | -10 1              |    | -9  | 8       | 0          | 9,7                  |      |                                                |