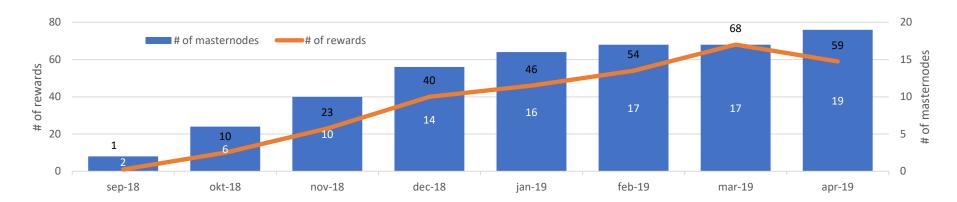

# Main take-aways of the month:

- Growth in the count of masternodes is back, after a couple of months with slow growth due to deposits almost being offset by a few large withdrawals.
- Deposits for April amounted to 2.656 Dash compared to 1.878 Dash in March, while the average withdrawal size fell to almost half in April compared to March (16 Dash compared to 29 Dash, respectively). As a result, we managed to start up two new masternodes in April.
- Deterministic masternode rewards were enabled by Spork 15 in the beginning of April.
- Since we updated 16 out of 17 masternodes on the same day, this has caused fractional payments to happen at the same day instead of being evenly spread out during the week.