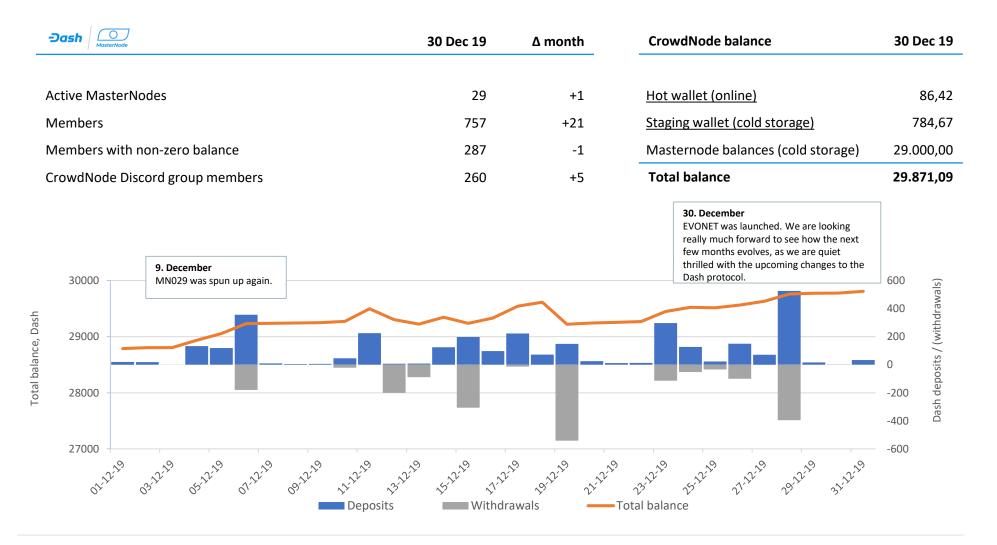

## Main take-aways of the month:

- For the first time we managed to receive more than 100 rewards in a full month. We are excited about this and hope there will be plenty more of these months to come.
- Generally low activity, however, impacted by a few larger deposits from mainly existing customers
- The Dash rate was impacted negatively, declining to a rate below 40 USD at times. Some saw this as a potential and bought extra, while the majority have been a bit hesitant.
- On a more Dash-related level, we are very thrilled that the first steps of Dash Evolution has been released. Late December Dash Evonet was launched and we look much forward to using the Dash Platform Name Service in order to make deposits much easier.

### New features/upgrades:

No new features.

| Funding facts                | Dec19     |       |         |
|------------------------------|-----------|-------|---------|
|                              | Dash      | Count | Average |
| Total balance Nov19          | 28.824,17 |       |         |
| Deposits                     | 2.920,90  | 135   | 21,64   |
| Withdrawals                  | -2.040,51 | 91    | -22,42  |
| Rewards                      | 158,98    | 102   | 1,56    |
| Unidentified deposits        | 7,55      |       |         |
| Total balance increase Dec19 | 1.046,92  |       |         |
| Total balance Dec19          | 29.871,09 |       |         |

CrowdNode Transparency report – Dec19