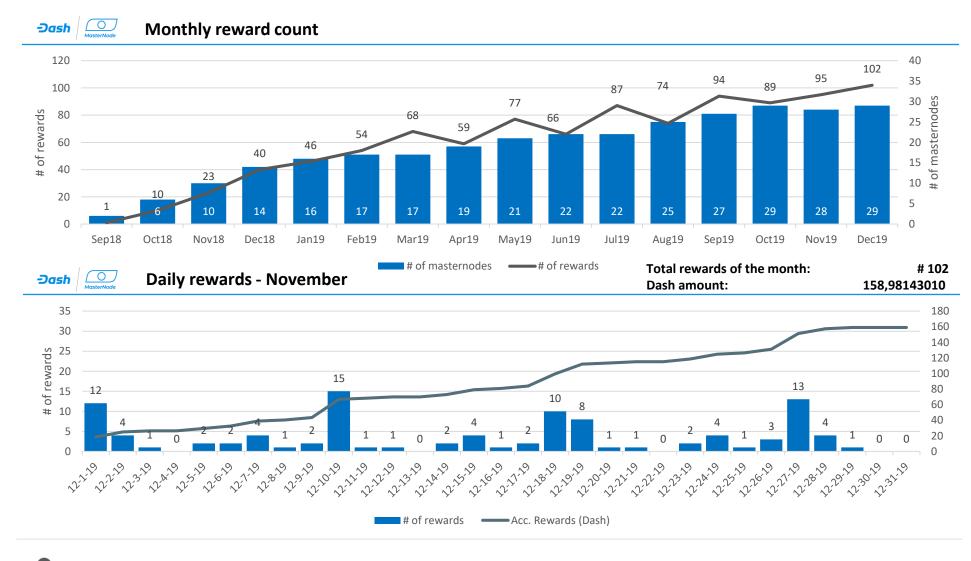

## Main take-aways of the month:

- For the first time we managed to receive more than 100 rewards in a full month. We are excited about this and hope there will be plenty more of these months to come.
- Generally low activity, however, impacted by a few larger deposits from mainly existing customers
- The Dash rate was impacted negatively, declining to a rate below 40 USD at times. Some saw this as a potential and bought extra, while the majority have been a bit hesitant.
- On a more Dash-related level, we are very thrilled that the first steps of Dash Evolution has been released. Late December Dash Evonet was launched and we look much forward to using the Dash Platform Name Service in order to make deposits much easier.

### New features/upgrades:

No new features.

| Funding facts                | Dec19     |       |         |
|------------------------------|-----------|-------|---------|
|                              | Dash      | Count | Average |
| Total balance Nov19          | 28.824,17 |       |         |
| Deposits                     | 2.920,90  | 135   | 21,64   |
| Withdrawals                  | -2.040,51 | 91    | -22,42  |
| Rewards                      | 158,98    | 102   | 1,56    |
| Unidentified deposits        | 7,55      |       |         |
| Total balance increase Dec19 | 1.046,92  |       |         |
| Total balance Dec19          | 29.871,09 |       |         |