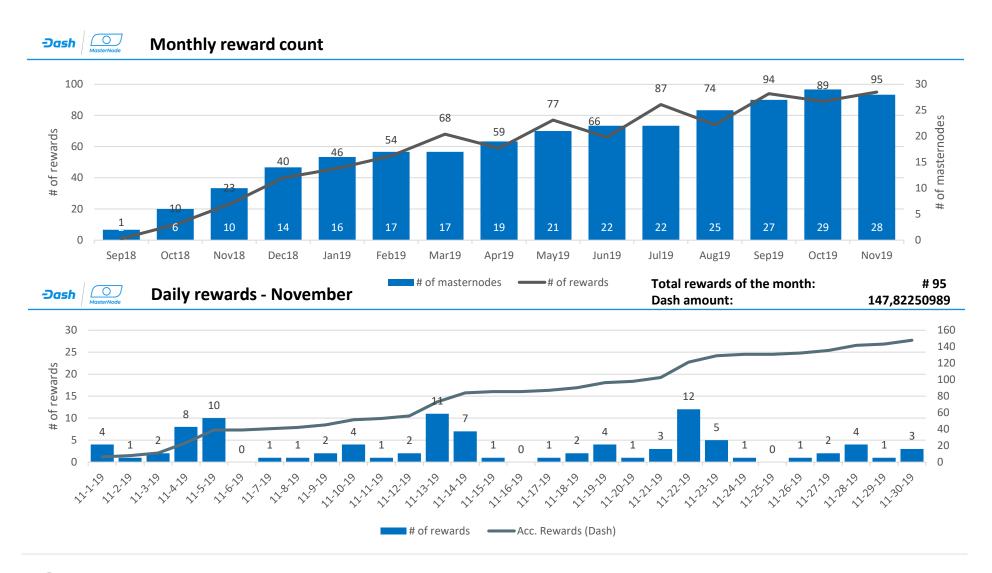

# New features/upgrades:

No new features/upgrades.

| Funding facts                | Nov19     |       |         |
|------------------------------|-----------|-------|---------|
|                              | Dash      | Count | Average |
| Total balance Oct19          | 29.210,47 |       |         |
| Deposits                     | 2.529,48  | 150   | 16,86   |
| Withdrawals                  | -3.066,03 | 80    | -38,33  |
| Rewards                      | 147,82    | 95    | 1,56    |
| Unidentified deposits        | 2,43      |       |         |
| Total balance increase Nov19 | -386,30   |       |         |
| Total balance Nov19          | 28.824,17 |       |         |