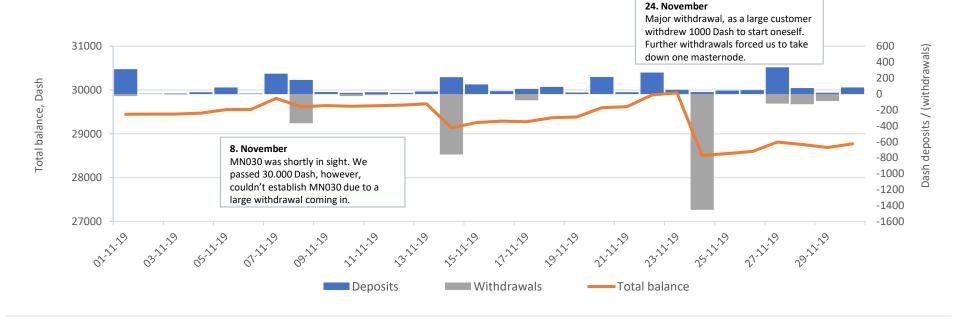

During November we had a lower than normal influx of funds, combined with a few very large withdrawals.

We even exceeded 30.000 Dash, however, due to a large withdrawal we couldn't spin up the yet unachieved milestone of masternode #30.

### Active balance per 30. November 2019: 28.693,96 Dash

The active balance comprise deposits which have endured a full qualification period (1 reward payment) and thus earns fractional payments.